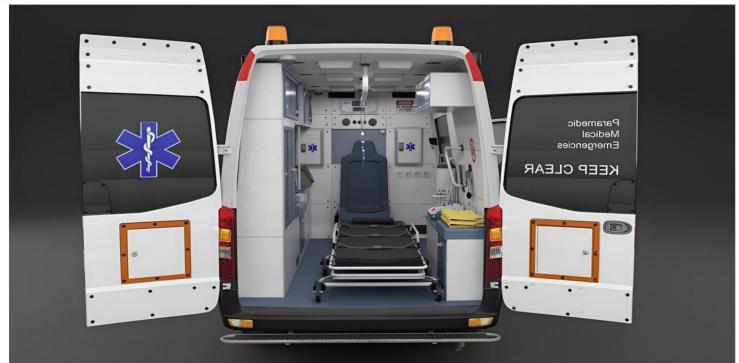

### **Exterior**

The K-TIGER ambulance is equipped with an efficient first aid system and offers optimal convenience to protect the patient's life.

## Interior

Oxygen System

Wall mount-type medicine cabinet

Passenger Bench

**Doctor chair** 

Oxygen tank for medication

**Medicine Cabinet** 

**Folding Chair** 

Adjustable light", LED"lamp and ventilation