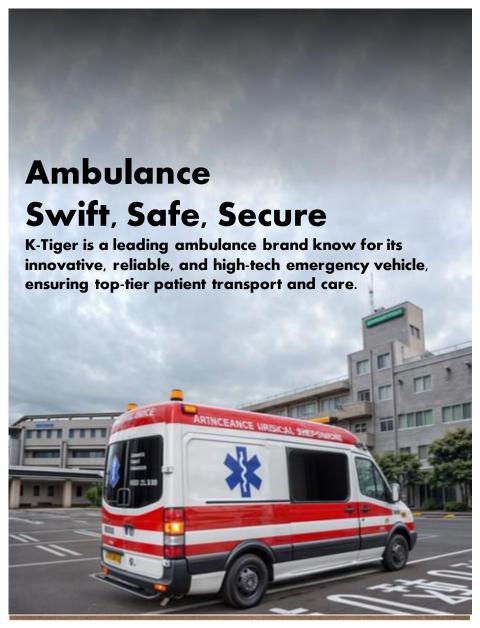

### **Exterior**

The K-TIGER ambulance is equipped with an efficient first aid system and offers optimal convenience to protect the patient's life.