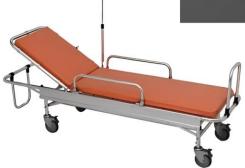

# **Standard Specification**

- Air conditioner
- Power Steering
- Warning Lamp
- Power Steering
- Ventilation
- Power Steering
- adjustable light

(Standard specifications)

Sub stretcher

(Standard specifications)