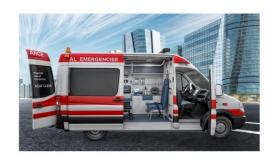

## Interior

Oxygen System

Wall mount-type medicine cabinet

Passenger Bench

**Doctor chair** 

Oxygen tank for medication

**Medicine Cabinet** 

**Folding Chair** 