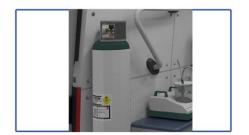

## Interior

Oxygen System

Wall mount-type medicine cabinet

Passenger Bench

**Doctor chair** 

Oxygen tank for medication

**Medicine Cabinet** 

**Folding Chair** 