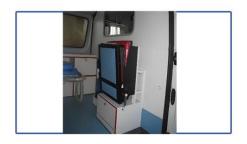

## Interior

Oxygen System

Wall mount-type medicine cabinet

Passenger Bench

**Doctor chair** 

Oxygen tank for medication

**Medicine Cabinet** 

**Folding Chair** 