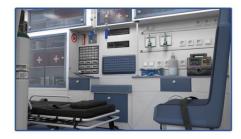

## Interior

Oxygen System

Wall mount-type medicine cabinet

Passenger Bench

**Doctor chair** 

Oxygen tank for medication

**Medicine Cabinet** 

**Folding Chair** 

Adjustable light", LED"lamp and ventilation