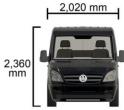

#### **SPECIFICATION**

|                                 |                   | K - TIGER mini bus                   |                      |                     |
|---------------------------------|-------------------|--------------------------------------|----------------------|---------------------|
| BASIC SPECIFICATIONS            |                   | EXC                                  | EXM                  | EXG                 |
| Seat                            |                   | 6 - 18 seats                         | 6 - 23 seats         | 6 - 28 seats        |
| A/C System                      |                   | 12,000 Kcal powerful air conditioner |                      |                     |
| Gross Vehicle Weight (GVM)(kg)  |                   | 4,400                                | 5,000                | 5,000               |
| Height                          | Low - Deck (A/C)  | 2,360 (2,530)                        | 2,360 (2,530)        | 2,360 (2,530)       |
|                                 | High - Deck (A/C) | 2,620(2,800)                         | 2,620(2,800)         | 2,620(2,800)        |
| Wheel Base (mm)                 |                   | 3,665                                | 4,325                | 4,325               |
| TREAD (Single)                  | Front             | 1,700                                |                      |                     |
|                                 | Rear              | 1,720                                |                      |                     |
| TREAD (Double)                  | Front             | 1,689                                | 1,689                | 1,689               |
|                                 | Rear              | 1,525                                | 1,525                | 1,525               |
| Overhang (mm)                   | Front             | 1,025                                | 1,025                | 1,012               |
|                                 | Rear              | 1,228                                | 1,590                | 2,140               |
| Min. Turning Diameter (m)       |                   | 13.5                                 | 16                   | 16                  |
| BODY & SUSPENSI                 | ON SYSTEM         |                                      |                      |                     |
| Body structure                  |                   |                                      | LHD / RHD            |                     |
| Front Suspension type           |                   | Spring independent suspension        |                      |                     |
| Rear Suspension type            |                   | LEAF SPRING (2/3 pcs)                | LEAF SPRING (3 pcs)  | LEAF SPRING (3 pcs  |
| Rear Axle Load Capacity<br>(KG) | y Single tyre     | 2,500                                |                      |                     |
|                                 | Double tyre       | 3,500                                | 3,500                | 3,500               |
| Tyre                            | Single tyre       | 215/75R16, 225/75R16                 | *                    | *                   |
|                                 | Double tyre       | 195/75R16, 205/75R16                 | 195/75R16, 205/75R16 | 195/75R16, 205/75R1 |

#### **Two Roof Hights**

EXC: 5,918 mm EXM: 6,940 mm EXG: 7,840 mm