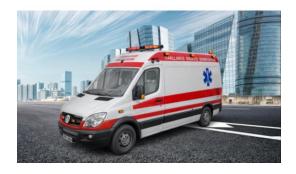

### **Exterior**

The K-TIGER ambulance is equipped with an efficient first aid system and offers optimal convenience to protect the patient's life.