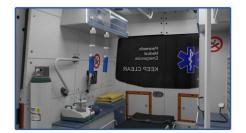

## Interior

Oxygen System

Wall mount-type medicine cabinet

Passenger Bench

**Doctor chair** 

Oxygen tank for medication

**Medicine Cabinet** 

**Folding Chair** 

Adjustable light", LED"lamp and ventilation