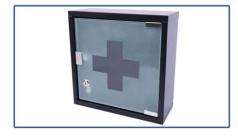

## Interior

Oxygen System

Wall mount-type medicine cabinet

Passenger Bench

**Doctor chair** 

Oxygen tank for medication

**Medicine Cabinet** 

**Folding Chair** 