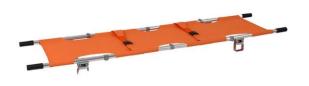

|
|                                 | Double tyre       | 195/75R16, 205/75R16                 | 195/75R16, 205/75R16 | 195/75R16, 205/75R1 |

#### **Two Roof Hights**







EXC: 5,918 mm EXM: 6,940 mm EXG: 7,840 mm

### **Exterior**







The K-TIGER ambulance is equipped with an efficient first aid system and offers optimal convenience to protect the patient's life.

## Interior



Oxygen System



Wall mount-type medicine cabinet



Passenger Bench



**Doctor chair** 



Oxygen tank for medication



**Medicine Cabinet** 



**Folding Chair** 



Adjustable light", LED"lamp and ventilation

# **Standard Specification**

- Air conditioner
- Power Steering
- Warning Lamp
- Power Steering
- Ventilation
- Power Steering
- adjustable light







(Standard specifications)



Sub stretcher

(Standard specifications)



Link type mail stretcher

(Optional)