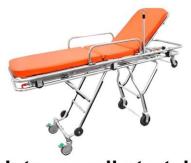

# **Standard Specification**

- Air conditioner
- Power Steering
- Warning Lamp
- Power Steering
- Ventilation
- Power Steering
- adjustable light

(Standard specifications)

Sub stretcher

(Standard specifications)