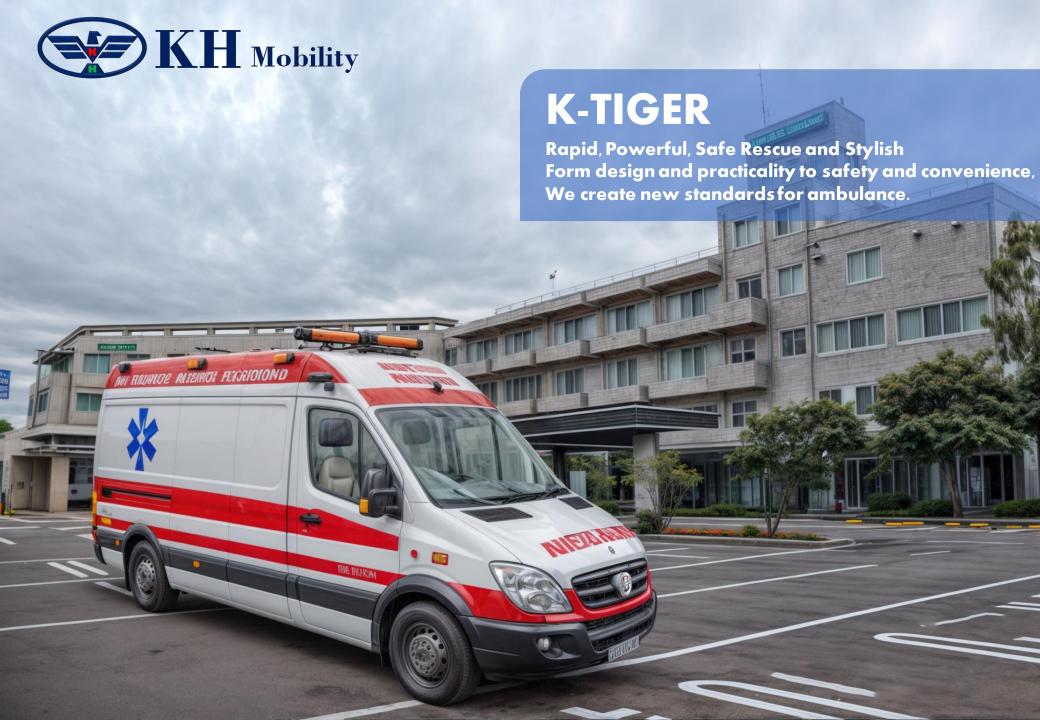

# K-TIGER Ambulance

### **Exterior**

The K-TIGER ambulance is equipped with an efficient first aid system and offers optimal convenience to protect the patient's life.