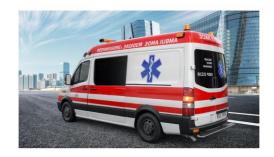

### **Exterior**

The K-TIGER ambulance is equipped with an efficient first aid system and offers optimal convenience to protect the patient's life.