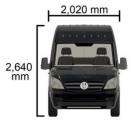

#### **SPECIFICATION**

|                                 |                   | K - TIGER mini bus                   |                      |                     |
|---------------------------------|-------------------|--------------------------------------|----------------------|---------------------|
| BASIC SPECIFICATIONS            |                   | EXC                                  | EXM                  | EXG                 |
| Seat                            |                   | 6 - 18 seats                         | 6 - 23 seats         | 6 - 28 seats        |
| A/C System                      |                   | 12,000 Kcal powerful air conditioner |                      |                     |
| Gross Vehicle Weight (GVM)(kg)  |                   | 4,400                                | 5,000                | 5,000               |
| Height                          | Low - Deck (A/C)  | 2,360 (2,530)                        | 2,360 (2,530)        | 2,360 (2,530)       |
|                                 | High - Deck (A/C) | 2,620(2,800)                         | 2,620(2,800)         | 2,620(2,800)        |
| Wheel Base (mm)                 |                   | 3,665                                | 4,325                | 4,325               |
| TREAD (Single)                  | Front             | 1,700                                |                      |                     |
|                                 | Rear              | 1,720                                |                      |                     |
| TREAD (Double)                  | Front             | 1,689                                | 1,689                | 1,689               |
|                                 | Rear              | 1,525                                | 1,525                | 1,525               |
| Overhang (mm)                   | Front             | 1,025                                | 1,025                | 1,012               |
|                                 | Rear              | 1,228                                | 1,590                | 2,140               |
| Min. Turning Diameter (m)       |                   | 13.5                                 | 16                   | 16                  |
| BODY & SUSPENSI                 | ON SYSTEM         |                                      |                      |                     |
| Body structure                  |                   |                                      | LHD / RHD            |                     |
| Front Suspension type           |                   | Spring independent suspension        |                      |                     |
| Rear Suspension type            |                   | LEAF SPRING (2/3 pcs)                | LEAF SPRING (3 pcs)  | LEAF SPRING (3 pcs  |
| Rear Axle Load Capacity<br>(KG) | y Single tyre     | 2,500                                |                      |                     |
|                                 | Double tyre       | 3,500                                | 3,500                | 3,500               |
| Tyre                            | Single tyre       | 215/75R16, 225/75R16                 | *                    | *                   |
|                                 | Double tyre       | 195/75R16, 205/75R16                 | 195/75R16, 205/75R16 | 195/75R16, 205/75R1 |

#### **Two Roof Hights**

EXC: 5,918 mm EXM: 6,940 mm EXG: 7,840 mm