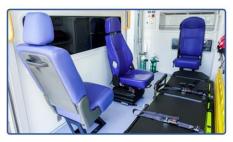

## Interior

Oxygen System

Wall mount-type medicine cabinet

Passenger Bench

**Doctor chair** 

Oxygen tank for medication

**Medicine Cabinet** 

**Folding Chair** 

# **Standard Specification**

- Air conditioner
- Power Steering
- Warning Lamp
- Power Steering
- Ventilation
- Power Steering
- adjustable light

(Standard specifications)

Sub stretcher

(Standard specifications)

Link type mail stretcher

(Optional)