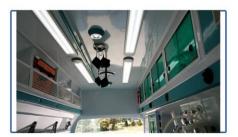

Double tyre       | 3,500                                | 3,500                | 3,500               |
| Tyre                            | Single tyre       | 215/75R16, 225/75R16                 | *                    | *                   |
|                                 | Double tyre       | 195/75R16, 205/75R16                 | 195/75R16, 205/75R16 | 195/75R16, 205/75R1 |

#### **Two Roof Hights**







EXC: 5,918 mm EXM: 6,940 mm EXG: 7,840 mm

### **Exterior**







The K-TIGER ambulance is equipped with an efficient first aid system and offers optimal convenience to protect the patient's life.

## Interior



Oxygen System



Wall mount-type medicine cabinet



Passenger Bench



**Doctor chair** 



Oxygen tank for medication



**Medicine Cabinet** 



**Folding Chair** 



Adjustable light", LED"lamp and ventilation

# **Standard Specification**

- Air conditioner
- Power Steering
- Warning Lamp
- Power Steering
- Ventilation
- Power Steering
- adjustable light







(Standard specifications)



Sub stretcher

(Standard specifications)



Link type mail stretcher

(Optional)