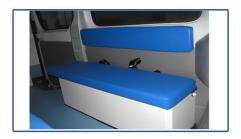

## Interior

Oxygen System

Wall mount-type medicine cabinet

Passenger Bench

**Doctor chair** 

Oxygen tank for medication

**Medicine Cabinet** 

**Folding Chair** 