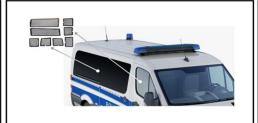

#### **Exterior Police Van**

Front Side View

Back Side View

Air View

Interior & Equipment Police Van

360

**Emergency Lighting and Sirens** 

Window Barrier

**Bullet Proof Glass** 

Detention Cage Weapon Rack Door Panel Back Alarm Siren