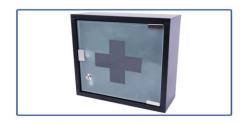

#### Interior

Oxygen System

Wall mount-type medicine cabinet

Passenger Bench

**Doctor chair** 

Oxygen tank for medication

**Medicine Cabinet** 

**Folding Chair** 