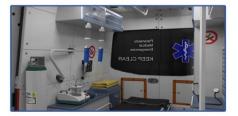

# **■** Ambulance

#### **Exterior**

The K-TIGER ambulance is equipped with an efficient first aid system and offers optimal convenience to protect the patient's life.