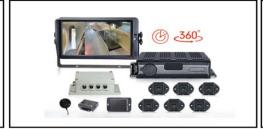

#### **Exterior Police Van**

Front Side View

Back Side View

Air View

Interior & Equipment Police Van

360

**Emergency Lighting and Sirens** 

Window Barrier

**Bullet Proof Glass** 

Detention Cage Weapon Rack Door Panel Back Alarm Siren