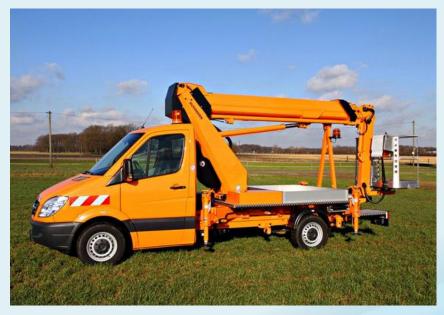

Lift Mechanism

**Emergency Light** 

Winch System

**Towing Kit** 







Two Tow Hook Cargo Tie Point Ratchet Strap





## **■** Police Van



#### **Exterior Police Van**

Front Side View



Back Side View



Air View



Interior & Equipment Police Van



360





**Emergency Lighting and Sirens** 



Window Barrier

**Bullet Proof Glass** 









Detention Cage Weapon Rack Door Panel Back Alarm Siren





## **■** Lorry Truck



#### **Exterior Lorry Truck**

Front Side View



Back Side View



Side View



**Interior & Equipment Lorry Truck** 









Flat Bed



Floor

**Towing Kit** 









**Parking Sensor** 

Camera

**Cargo Tie Point** 

Panel

# **■** Fire Truck





# ■ Dump Truck





# ■ 1ton Truck Multi











# ■ Wing Body Truck









# ■ Sky Crane Truck









## **■** Special Purpose Vehicle



| DRY VAN   | LOGISTIC VAN | FREEZE VAN | POLICE VAN    | LORRYTRUCK  |
|-----------|--------------|------------|---------------|-------------|
|           |              |            |               |             |
| AMBULANCE | FOOD TRUCK   | FIRE TRUCK | GARBAGE TRUCK | CAMPING VAN |
|           | Food Truck   |            |               |             |

\*\*KH-Mobility\*\* is a specialized vehicle manufacturer that offers a comprehensive range of purpose-built vehicles, including dry vans for cargo transport, freeze vans for cold chain logistics, ambulances for emergency medical services, and camping vans for outdoor adventures. They also produce \*\*police vehicles\*\* tailored for law enforcement, garbage trucks for waste management, fire truc