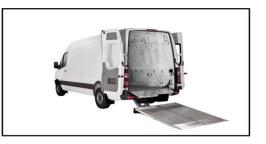

## ■ Courier Truck (1Ton ~ 8Ton)

#### **Exterior Dry Van**

Front Side View

Back Side View

Front View

## Interior & Equipment Dry Van

Spacious Cargo Area

Lift Gate

Floor

**Towing Kit** 

Hook Cargo Tie Point

Hand Trolley

**Parking Sensor** 