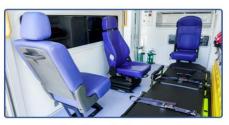

#### Interior

Oxygen System

Wall mount-type medicine cabinet

Passenger Bench

**Doctor chair** 

Oxygen tank for medication

**Medicine Cabinet** 

**Folding Chair** 

Adjustable light", LED"lamp and ventilation