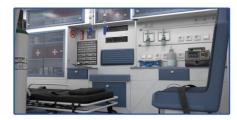

#### Interior

Oxygen System

Wall mount-type medicine cabinet

Passenger Bench

**Doctor chair** 

Oxygen tank for medication

**Medicine Cabinet** 

**Folding Chair** 

Adjustable light", LED"lamp and ventilation