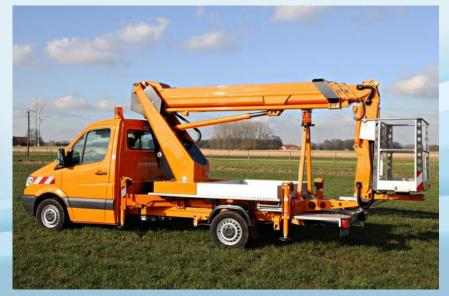

ft Mechanism

**Emergency Light** 

Winch System

**Towing Kit** 







Two Tow Hook Cargo Tie Point Ratchet Strap





## **■** Police Van



#### **Exterior Police Van**

Front Side View



Back Side View



Air View



Interior & Equipment Police Van



360





**Emergency Lighting and Sirens** 



Window Barrier

**Bullet Proof Glass** 









Detention Cage Weapon Rack Door Panel Back Alarm Siren





## **■** Lorry Truck



#### **Exterior Lorry Truck**

Front Side View



Back Side View



Side View



**Interior & Equipment Lorry Truck** 









Flat Bed



Floor

**Towing Kit** 









**Parking Sensor** 

Camera

**Cargo Tie Point** 

Panel

# **■** Fire Truck





# ■ Dump Truck





# ■ 1ton Truck Multi











# ■ Wing Body Truck









# ■ Sky Crane Truck









## **■** Special Purpose Vehicle



| DRY VAN   | LOGISTIC VAN | FREEZE VAN | POLICE VAN    | LORRYTRUCK  |
|-----------|--------------|------------|---------------|-------------|
|           |              |            |               |             |
| AMBULANCE | FOOD TRUCK   | FIRE TRUCK | GARBAGE TRUCK | CAMPING VAN |
|           | Food Truck   |            |               |             |

\*\*KH-Mobility\*\* is a specialized vehicle manufacturer that offers a comprehensive range of purpose-built vehicles, including dry vans for cargo transport, freeze vans for cold chain logistics, ambulances for emergency medical services, and camping vans for outdoor adventures. They also produce \*\*police vehicles\*\* tailored for law enforcement, garbage trucks for waste management, fire trucks