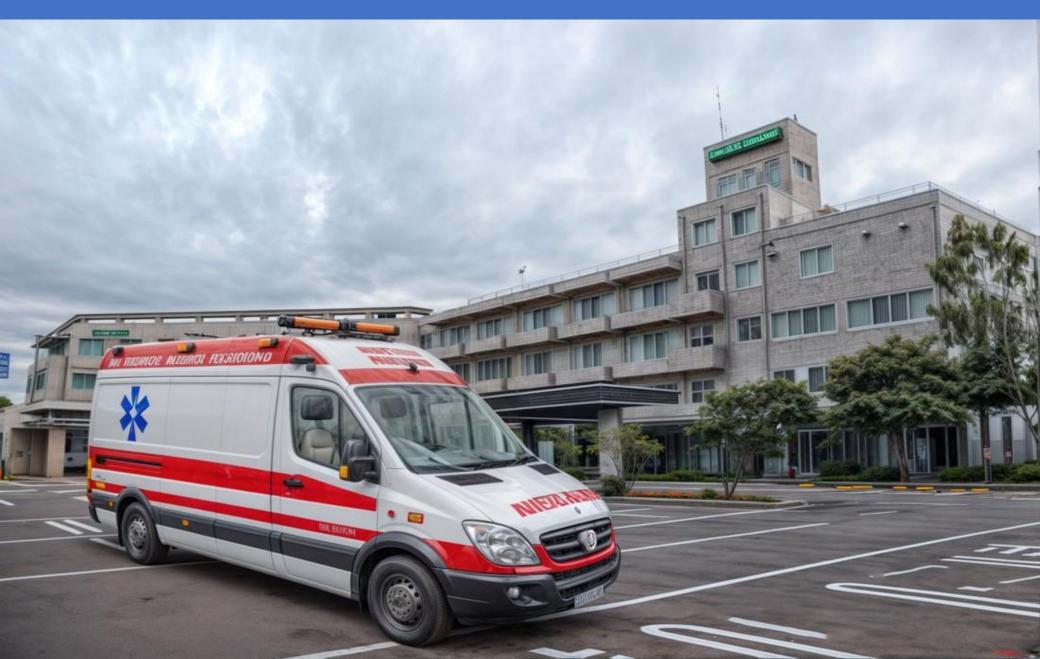

# **■** Ambulance

#### **Exterior**

The K-TIGER ambulance is equipped with an efficient first aid system and offers optimal convenience to protect the patient's life.