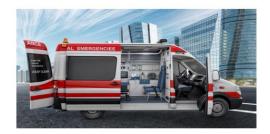

# **■** Ambulance

#### Interior

Oxygen System

Wall mount-type medicine cabinet

Passenger Bench

**Doctor chair** 

Oxygen tank for medication

**Medicine Cabinet** 

**Folding Chair** 

Adjustable light", LED"lamp and ventilation