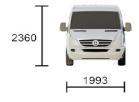

#### **SPECIFICATION**

|                                |                   | K - TIGER cabin chass               | is                  |                   |  |
|--------------------------------|-------------------|-------------------------------------|---------------------|-------------------|--|
| BASIC SPECIFICATIONS           |                   | СВС                                 | СВМ                 | CBG               |  |
| Seat                           |                   | 2 - 3 seats                         | 2 - 3 seats         | 2 - 3 seats       |  |
| A/C System                     |                   | 5,000 Kcal powerful air conditioner |                     |                   |  |
| Curb Weight                    |                   | 2,200                               | 2,500               | 2,550             |  |
| Gross Vehicle Weight (GVM)(kg) |                   | 4,400                               | 5,000               | 5,000             |  |
| Height -                       | Low - Deck (A/C)  | 2,360                               | 2,360               | 2,360             |  |
|                                | High - Deck (A/C) | 2,620                               | 2,620               | 2,620             |  |
| Wheel Base (mm)                |                   | 3,665                               | 4,325               | 4,325             |  |
| TREAD (Single)                 | Front             | 1,700                               |                     |                   |  |
|                                | Rear              | 1,720                               |                     | -                 |  |
| TREAD (Double)                 | Front             | æll                                 | 1,689               | 1,689             |  |
|                                | Rear              | -                                   | 1,525               | 1,525             |  |
| Max. Gradability               |                   | 30                                  | 20                  | 20                |  |
| Min. Turning Diameter (m)      |                   | 14                                  | 16                  | 16                |  |
| BODY & SUSPENSIO               | N SYSTEM          |                                     |                     |                   |  |
| Body structure                 |                   | LHD / RHD                           |                     |                   |  |
| Front Suspension type          |                   | Spring independent suspension       |                     |                   |  |
| Rear Suspension type           |                   | LEAF SPRING (2/3 pcs)               | LEAF SPRING (3 pcs) | LEAF SPRING (3 pc |  |
| Rear Axle Load Capacity (KG)   | Single tyre       | 2,500                               | -                   | -                 |  |
|                                | Double tyre       |                                     | 3,500               | 3,500             |  |
| Tyre                           | Single tyre       | 215/75R16                           |                     |                   |  |
|                                | Double tyre       | <b>14</b> ()                        | 195/75R16、205/75R16 | 195/75R16、205/75R |  |