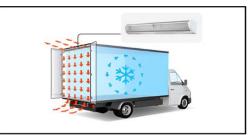

## ■ Refrigerated Truck (1Ton ~ 8.5Ton)

## **Exterior Refrigerated Van**

Interior & Equipment Refrigerated Van

**Insulated Cargo Area** 

**Air Curtains** 

**Flooring** 

Insulation Material

**Side Door** 

Lift Gate LED Lamp Parking Sensor