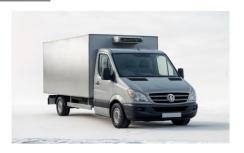

## ■ Refrigerated Truck (1Ton ~ 8.5Ton)

## **Exterior Refrigerated Van**

Interior & Equipment Refrigerated Van

**Insulated Cargo Area** 

**Air Curtains** 

**Flooring** 

Insulation Material

**Side Door** 

Lift Gate LED Lamp Parking Sensor