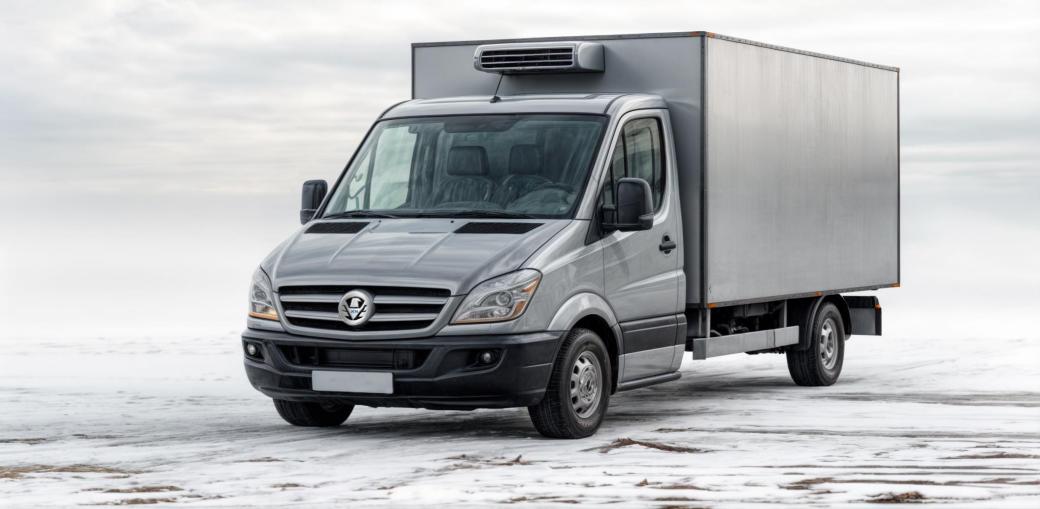

## ■ Refrigerated Truck (1Ton ~ 8.5Ton)

## **Exterior Refrigerated Van**

Interior & Equipment Refrigerated Van

**Insulated Cargo Area** 

**Air Curtains** 

**Flooring** 

Insulation Material

**Side Door** 

Lift Gate LED Lamp Parking Sensor