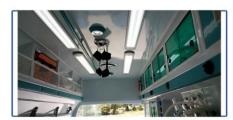

#### Interior

Oxygen System

Wall mount-type medicine cabinet

Passenger Bench

**Doctor chair** 

Oxygen tank for medication

**Medicine Cabinet** 

**Folding Chair** 

Adjustable light", LED"lamp and ventilation