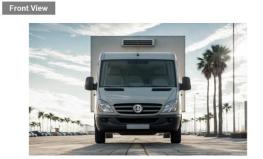

## ■ Refrigerated Truck (1Ton ~ 8.5Ton)

## **Exterior Refrigerated Van**

Interior & Equipment Refrigerated Van

**Insulated Cargo Area** 

**Air Curtains** 

**Flooring** 

Insulation Material

**Side Door** 

Lift Gate LED Lamp Parking Sensor