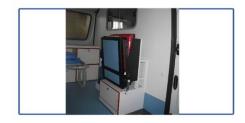

#### Interior

Oxygen System

Wall mount-type medicine cabinet

Passenger Bench

**Doctor chair** 

Oxygen tank for medication

**Medicine Cabinet** 

**Folding Chair** 

Adjustable light", LED"lamp and ventilation