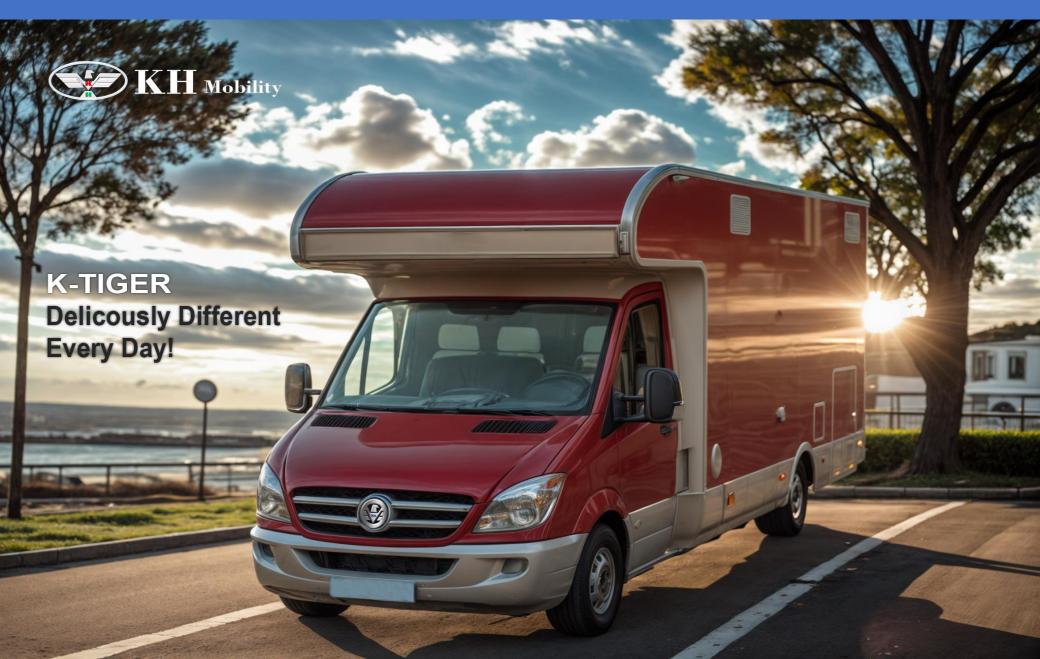

## ■ LPG & GASOLINE CARGO TRUCK (LHD)

#### **K-TIGER Cabin Chassis**

#### **SPECIFICATION**

|                                |                   | K - TIGER cabin chass               | is                  |                   |  |
|--------------------------------|-------------------|-------------------------------------|---------------------|-------------------|--|
| BASIC SPECIFICATIONS           |                   | СВС                                 | СВМ                 | CBG               |  |
| Seat                           |                   | 2 - 3 seats                         | 2 - 3 seats         | 2 - 3 seats       |  |
| A/C System                     |                   | 5,000 Kcal powerful air conditioner |                     |                   |  |
| Curb Weight                    |                   | 2,200                               | 2,500               | 2,550             |  |
| Gross Vehicle Weight (GVM)(kg) |                   | 4,400                               | 5,000               | 5,000             |  |
| Height -                       | Low - Deck (A/C)  | 2,360                               | 2,360               | 2,360             |  |
|                                | High - Deck (A/C) | 2,620                               | 2,620               | 2,620             |  |
| Wheel Base (mm)                |                   | 3,665                               | 4,325               | 4,325             |  |
| TREAD (Single)                 | Front             | 1,700                               |                     |                   |  |
|                                | Rear              | 1,720                               |                     | -                 |  |
| TREAD (Double)                 | Front             | æll                                 | 1,689               | 1,689             |  |
|                                | Rear              | -                                   | 1,525               | 1,525             |  |
| Max. Gradability               |                   | 30                                  | 20                  | 20                |  |
| Min. Turning Diameter (m)      |                   | 14                                  | 16                  | 16                |  |
| BODY & SUSPENSIO               | N SYSTEM          |                                     |                     |                   |  |
| Body structure                 |                   | LHD / RHD                           |                     |                   |  |
| Front Suspension type          |                   | Spring independent suspension       |                     |                   |  |
| Rear Suspension type           |                   | LEAF SPRING (2/3 pcs)               | LEAF SPRING (3 pcs) | LEAF SPRING (3 pc |  |
| Rear Axle Load Capacity (KG)   | Single tyre       | 2,500                               | -                   | -                 |  |
|                                | Double tyre       |                                     | 3,500               | 3,500             |  |
| Tyre                           | Single tyre       | 215/75R16                           |                     |                   |  |
|                                | Double tyre       | <b>14</b> ()                        | 195/75R16、205/75R16 | 195/75R16、205/75R |  |