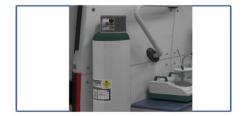

# **■** Ambulance

#### **Exterior**

The K-TIGER ambulance is equipped with an efficient first aid system and offers optimal convenience to protect the patient's life.

#### Interior

Oxygen System

Wall mount-type medicine cabinet

Passenger Bench

**Doctor chair** 

Oxygen tank for medication

**Medicine Cabinet** 

**Folding Chair** 

Adjustable light", LED"lamp and ventilation