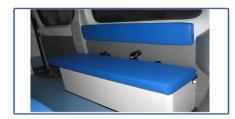

#### Interior

Oxygen System

Wall mount-type medicine cabinet

Passenger Bench

**Doctor chair** 

Oxygen tank for medication

**Medicine Cabinet** 

**Folding Chair** 

Adjustable light", LED"lamp and ventilation