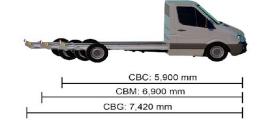

#### **SPECIFICATION**

|                                |                   | K - TIGER cabin chass               | is                  |                   |  |
|--------------------------------|-------------------|-------------------------------------|---------------------|-------------------|--|
| BASIC SPECIFICATIONS           |                   | СВС                                 | СВМ                 | CBG               |  |
| Seat                           |                   | 2 - 3 seats                         | 2 - 3 seats         | 2 - 3 seats       |  |
| A/C System                     |                   | 5,000 Kcal powerful air conditioner |                     |                   |  |
| Curb Weight                    |                   | 2,200                               | 2,500               | 2,550             |  |
| Gross Vehicle Weight (GVM)(kg) |                   | 4,400                               | 5,000               | 5,000             |  |
| Height -                       | Low - Deck (A/C)  | 2,360                               | 2,360               | 2,360             |  |
|                                | High - Deck (A/C) | 2,620                               | 2,620               | 2,620             |  |
| Wheel Base (mm)                |                   | 3,665                               | 4,325               | 4,325             |  |
| TREAD (Single)                 | Front             | 1,700                               |                     |                   |  |
|                                | Rear              | 1,720                               |                     | -                 |  |
| TREAD (Double)                 | Front             | æll                                 | 1,689               | 1,689             |  |
|                                | Rear              | -                                   | 1,525               | 1,525             |  |
| Max. Gradability               |                   | 30                                  | 20                  | 20                |  |
| Min. Turning Diameter (m)      |                   | 14                                  | 16                  | 16                |  |
| BODY & SUSPENSIO               | N SYSTEM          |                                     |                     |                   |  |
| Body structure                 |                   | LHD / RHD                           |                     |                   |  |
| Front Suspension type          |                   | Spring independent suspension       |                     |                   |  |
| Rear Suspension type           |                   | LEAF SPRING (2/3 pcs)               | LEAF SPRING (3 pcs) | LEAF SPRING (3 pc |  |
| Rear Axle Load Capacity (KG)   | Single tyre       | 2,500                               | -                   | -                 |  |
|                                | Double tyre       |                                     | 3,500               | 3,500             |  |
| Tyre                           | Single tyre       | 215/75R16                           |                     |                   |  |
|                                | Double tyre       | <b>14</b> ()                        | 195/75R16、205/75R16 | 195/75R16、205/75R |  |